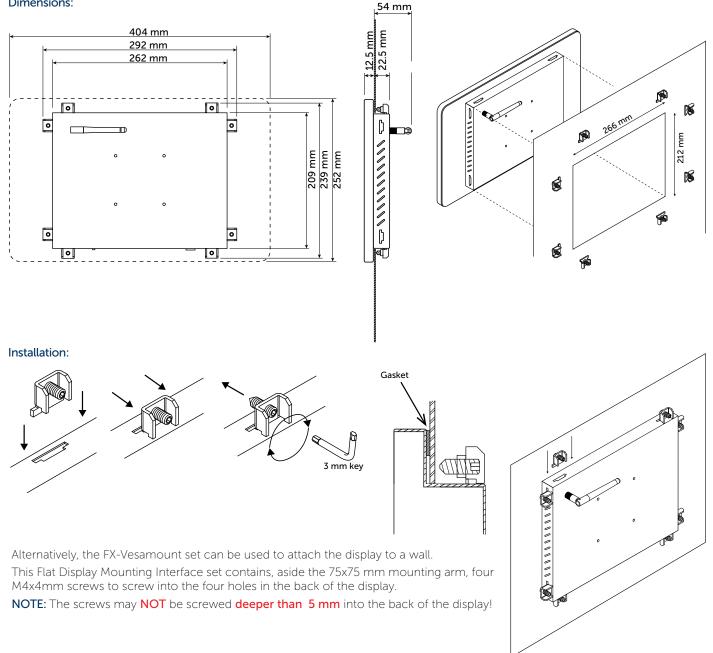

| Card slot: | µSD cards up to 32 GB                       |
| Number of colours:    | 16.7 million                                            | Wi-Fi:     | 802.11b/g/n                                 |
| Contrast ration:      | 500:1                                                   | Ethernet:  | 10/100 Mbps autodetect                      |
| Brightness:           | 300 cd/ m <sup>2</sup>                                  | USB:       | 2 x USB + 1 x miniUSB                       |
| Power supply voltage: | 24 VDC (+/- 10%)                                        | IP-class:  | 44 (when door mounted)                      |
| Power consumption:    | max. 750 mA (typically < 500 mA)<br>(max. 18W @ 24 VDC) |            |                                             |

## Dimensions:





www.fidelix.com