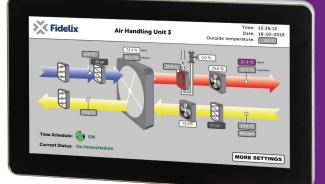

## **Connect and consult**

The 15.6" touch screen Human Machine Interface display is the easiest way to consult your BMS. Installed onto the door of an automation cabinet, the VISIO-15-C is used to access the FX-controller in the cabinet, but also any other controller or TCP/IP connected device on the same network.

Providing easy access and a fast and secure connection to the controllers, the display is the perfect way to facilitate maintenance or support personnel in their handling with the building's systems.

Running on a familiar Android environment, all will naturally feel the display with ease and comfort.