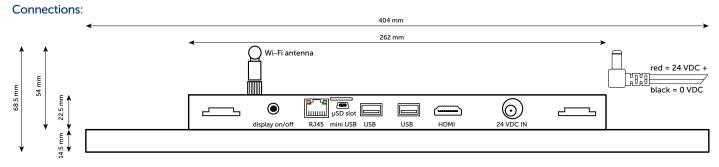

## **Technical features**

Processor: Rockchip RK3188 Quad Core Cortex-A9 1.6 GHz Memory: 1 GB RAM, 8 GB SSD Power consumption: max 750mA @ 24VDC Operating temperature: 0 to +40°C Communication: TCP/IP via Ethernet and/or Wi-Fi IP-class: 44

| Screen size:          | 15.6 Inch                                               | CPU:       | Rockchip RK3188 Quad Core Cortex-A9 1.6 GHz |
|-----------------------|---------------------------------------------------------|------------|---------------------------------------------|
| Aspect ratio:         | 16:9                                                    | RAM:       | 1 GB DDR3                                   |
| Resolution:           | 1920 * 1080 pixels                                      | Storage:   | 8 GB NAND flash                             |
| Viewing angle:        | 85/85/85/85                                             | Card slot: | µSD cards up to 32 GB                       |
| Number of colours:    | 16.7 million                                            | Wi-Fi:     | 802.11b/g/n                                 |
| Contrast ration:      | 500:1                                                   | Ethernet:  | 10/100 Mbps autodetect                      |
| Brightness:           | 300 cd/ m <sup>2</sup>                                  | USB:       | 2 x USB + 1 x miniUSB                       |
| Power supply voltage: | 24 VDC (+/- 10%)                                        | IP-class:  | 44 (when door mounted)                      |
| Power consumption:    | max. 750 mA (typically < 500 mA)<br>(max. 18W @ 24 VDC) |            |                                             |